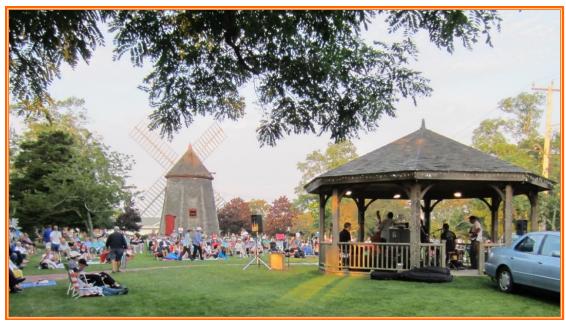

# 2025 Concerts on Windmill Green

On State Highway 6 across from Town Hall Bring chairs, blankets, and refreshments!